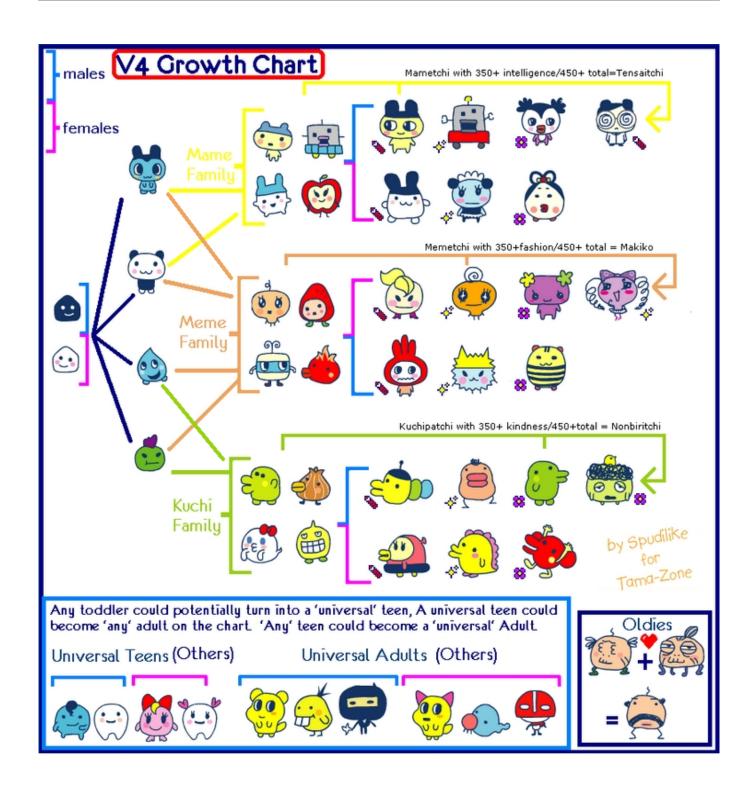

Tamagotchi Connection V4

Tamagotchi Connection V4

Tamagotchi Connection V4 5Similar ContentBychaochy56The 2 passwords from this topic are;40690 89391 (gives a play house)52815 99088 (gives a Slide)Thanks to everyone that found these!\*this topic post edited by Kyliesmum above\*Original Post;i got tamagotchi corner shop 2 for xmas, and as i was browsing in the booklet, i found a password and it told me to enter it into a v4, i dont have one yet, so i thought i would post it up on here, considering some of you have them (i know spiffy has, definately and by the way spiffy, nice videos!) the password is:4069089391post back if it works!\*Edit: there's another password a bit further down in this topic.. Click here to jump to it \* (it is also posted above at the top)