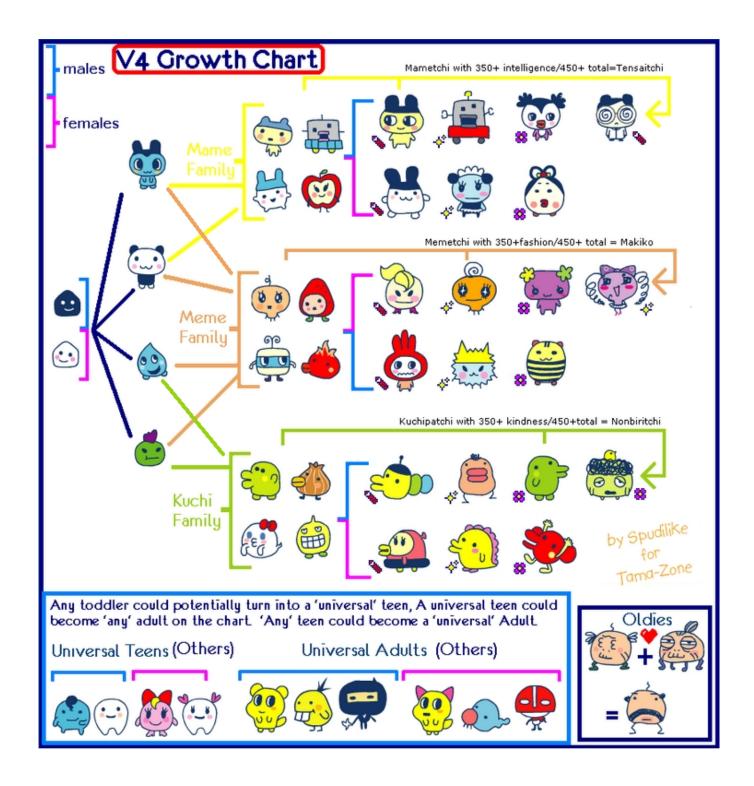

Tamagotchi Connection V4

Tamagotchi Connection V4

Tamagotchi Connection V4 5Similar ContentBychaochy56The 2 passwords from this topic are;40690 89391 (gives a play house)52815 99088 (gives a Slide)Thanks to everyone that found these!\*this topic post edited by Kyliesmum above\*Original Post;i got tamagotchi corner shop 2 for xmas, and as i was browsing in the booklet, i found a password and it told me to enter it into a v4, i dont have one yet, so i thought i would post it up on here, considering some of you have them (i know spiffy has, definately and by the way spiffy, nice videos!) the password is:4069089391post back if it works!\*Edit: there's another password a bit further down in this topic.. Click here to jump to it \* (it is also posted above at the top)